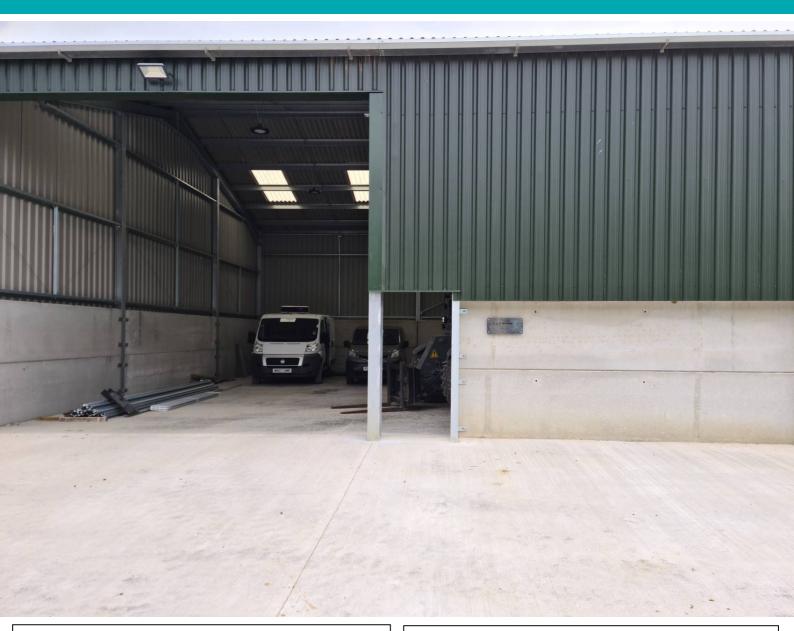

## Unit 5, Chedglow Field Farm, Upper Chedglow, Malmesbury, Wiltshire, SN16 9HA

A brand new secure steel portal frame unit situated just outside the quiet hamlet of Chedglow near Crudwell. The property benefits from an up and over roller shutter door, a personnel door to the side, a smooth concrete floor and a large outside yard.

Chedglow is situated within easy reach of Malmesbury, Tetbury and Cirencester.

- 2,000 sq ft of industrial space.
- Services: Mains water & electricity (32 amp 1 phase and 13 amp twin phase).
- Modern insulated building.
- To let as a whole: £16,000pa exclusive.
- Available immediately.
- Viewing by appointment; contact Andrew Stibbard on 07915 668232.